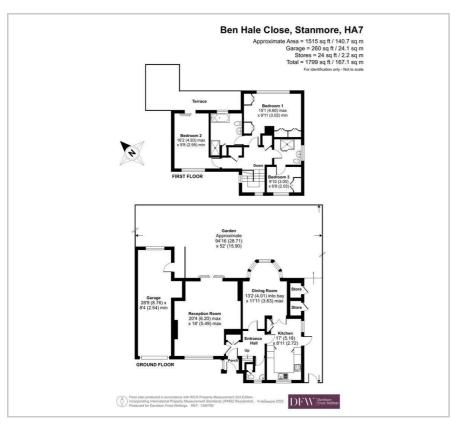

Harrow council tax band G
Security deposit at the asking price £3923
Available 1st July

- Three/Four bedroom
- Two bathrooms
- Off street parking
- Private garden
- Available 1st July
- Part furnished

## Viewing

Please contact our Davidson Frost-Wellings Office on 020 8954 8806 if you wish to arrange a viewing appointment for this property or require further information.

Floor Plan Area Map

These particulars, whilst believed to be accurate are set out as a general outline only for guidance and do not constitute any part of an offer or contract. Intending purchasers should not rely on them as statements of representation of fact, but must satisfy themselves by inspection or otherwise as to their accuracy. No person in this firms employment has the authority to make or give any representation or warranty in respect of the property.